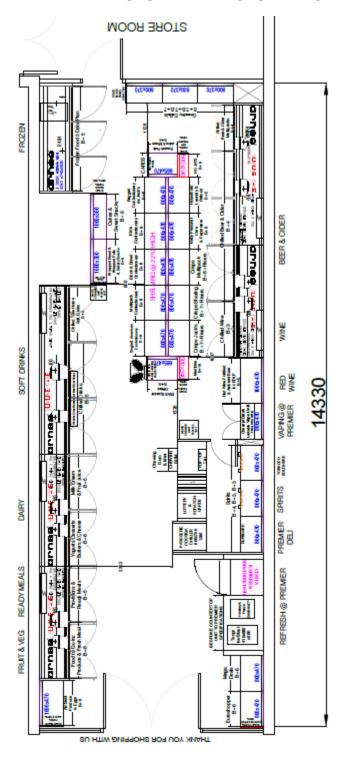

#### **Background**

- An application for a premises licence, under Section 17 of the Licensing Act 2003, was made on the 26 September 2022. A copy of the application is attached at Appendix 1. The layout plan is attached at Appendix 2.
- 2. A plan showing the location of the premises is attached at Appendix 3.

#### **Appendices**

- 1 Copy Application
- 2 Layout Plan
- 3 Location Plan
- 4 Representations Received

This page is intentionally left blank