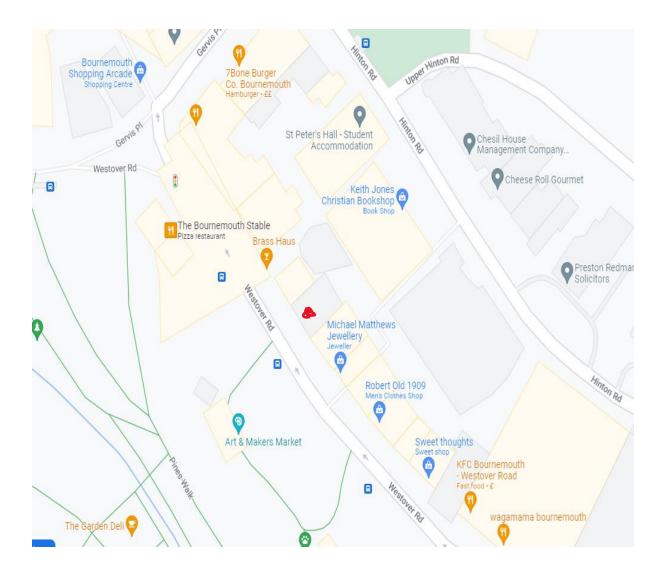

#### **Background**

- An application for a premises licence, under Section 17 of the Licensing Act 2003, was made on the 26 September 2022. A copy of the application is attached at Appendix 1. The layout plan is attached at Appendix 2.
- 2. A plan showing the location of the premises is attached at Appendix 3.

#### **Appendices**

- 1 Copy Application
- 2 Layout Plan
- 3 Location Plan
- 4 Representations Received

This page is intentionally left blank