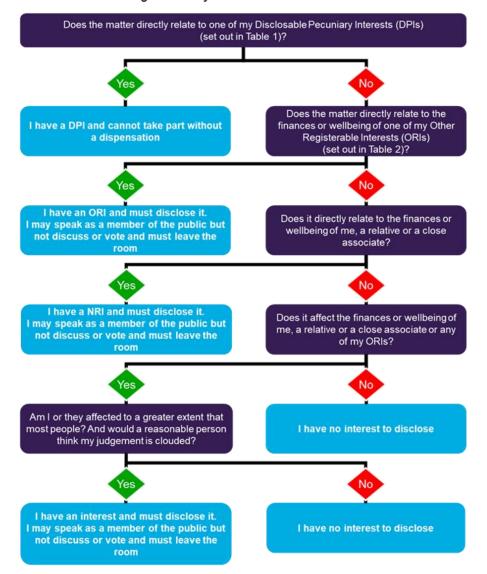

#### 3. Declarations of Interests

Councillors are requested to declare any interests on items included in this agenda. Please refer to the workflow on the preceding page for guidance.

Declarations received will be reported at the meeting.