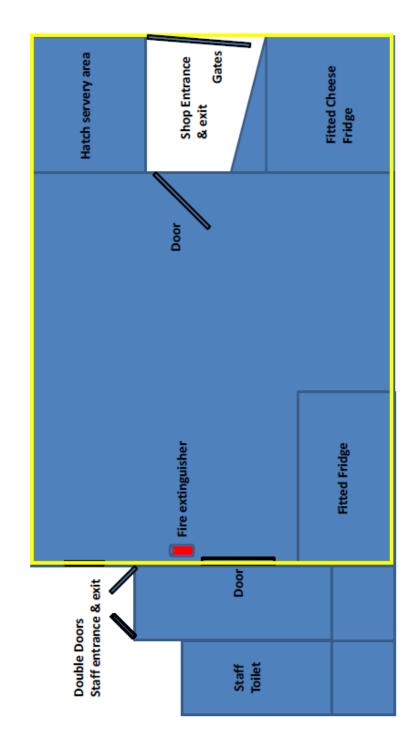

#### **Background**

- An application for a premises licence, under Section 17 of the Licensing Act 2003, was made on the 26 September 2022. A copy of the application is attached at Appendix 1. The layout plan is attached at Appendix 2.
- 2. A plan showing the location of the premises is attached at Appendix 3.

#### **Appendices**

- 1 Copy Application
- 2 Layout Plan
- 3 Location Plan
- 4 Representations Received

This page is intentionally left blank