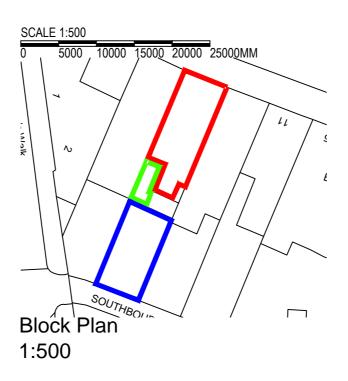

#### **Background**

- An application for a premises licence, under Section 17 of the Licensing Act 2003, was made on the 26 September 2022. A copy of the application is attached at Appendix 1. The layout plan is attached at Appendix 2.
- 2. A plan showing the location of the premises is attached at Appendix 3.

#### **Appendices**

- 1 Copy Application
- 2 Layout Plan
- 3 Location Plan
- 4 Representations Received

This page is intentionally left blank