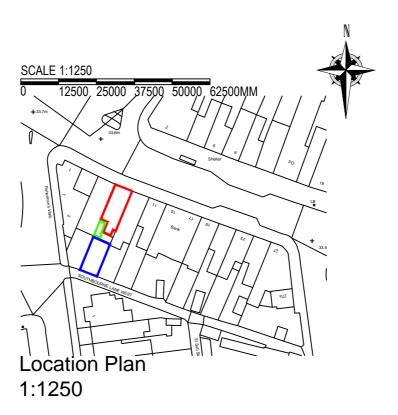

#### **Background**

- An application for a premises licence, under Section 17 of the Licensing Act 2003, was made on the 26 September 2022. A copy of the application is attached at Appendix 1. The layout plan is attached at Appendix 2.
- 2. A plan showing the location of the premises is attached at Appendix 3.

#### **Appendices**

- 1 Copy Application
- 2 Layout Plan
- 3 Location Plan
- 4 Representations Received

This page is intentionally left blank